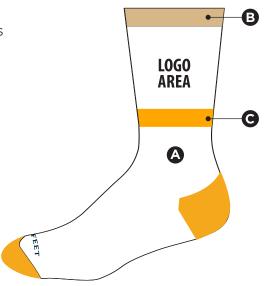

VEGAS GOLD, WHITE, YELLOW

| S | O | C | K |
|---|---|---|---|
|   |   |   |   |

LOGO

LETTERS

**STRIPES** 

| A |            |  |  |
|---|------------|--|--|
| • | Sock Color |  |  |

Logo description.

Letters

Stripe 1 & Heel Color

Stripe 2

**○** Vertical

**Logo Colors** 

**Logo Placement** 

Horizontal

**Letter Color** 

( Diagonal